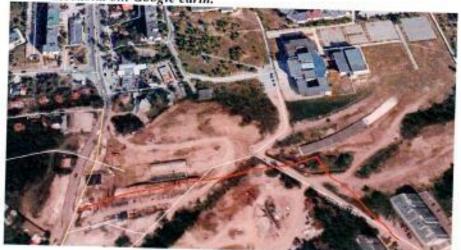

### 4. МЕСТОПОЛОЖЕНИЕ НА ПЛОЩАДКАТА

населено място, община, квартал, поземлен имот, географски координати (по възможност във WGS 1984), собственост, близост до или засягане на защитени територии и територии за опазване обектите на културното наследство, очаквано трансгранично въздействие, схема на нова или промяна на съществуваща пътна инфраструктура:

# 4.1. Местоположение на площадката кв. "Овча купел", ул. "Монтевидео" при Метростанция 16.

Координати на имота (осови точки по РП) - Софийска координатна система:

| Координатен регистър   |           |           |
|------------------------|-----------|-----------|
| №<br>на осова<br>точка | x         | Y         |
| OT 1a                  | 47978.372 | 39140.430 |
| OT 6b                  | 48020.637 | 39400.006 |
| OT 85                  | 47902.714 | 39469.384 |
| OT 110                 | 47894.764 | 39474.014 |