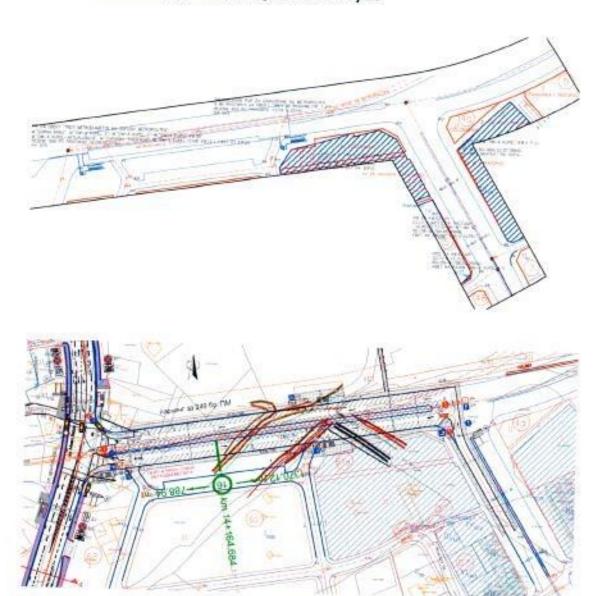

# 4.1. Местоположение на площадката кв. "Овча купел", ул. "Монтевидео" при Метростанция 16.

Координати на имота (осови точки по РП) - Софийска координатна система:

| Координатен регистър   |           |           |
|------------------------|-----------|-----------|
| №<br>на осова<br>точка | x         | Y         |
| OT 1a                  | 47978.372 | 39140.430 |
| OT 6b                  | 48020.637 | 39400.006 |
| OT 85                  | 47902.714 | 39469.384 |
| OT 110                 | 47894.764 | 39474.014 |

## Извадка от Действащ ПУП – План за регулация Извадка от цифров кадастър на ГИС - София